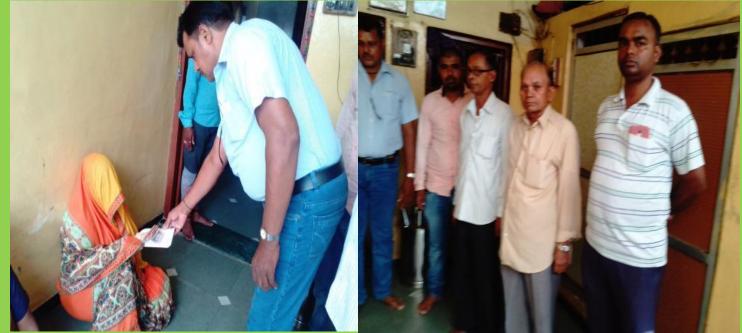

#### This is a good example of humanitarian act shown by Ahmedabad Branch

Our guard Sh. Baldevbhai S. Parmar(LIC-L.DNO-49656) expired on 9<sup>th</sup> June 2018 while returning to his home after duty hours. This is a little Gesture/Consolidation, by Ahmedabad Staff, they jointly collected INR 22,400/- and handed over to the Deceased Family on 13<sup>th</sup> June 2018. They've also submitted the Death Certificate and contribution list of the deceased family to the PF Department so that PF and ESIC advantage can be given to the deceased family.

#### Ahmedabad Branch helping the Family Members of the Deceased Guard.