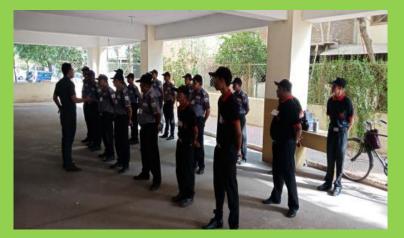

border when it closes for the day. It starts with high patriotic spirit from both sides of the border and lasts for about 45 minutes. I was very fortunate to see the parade and the Pakistanis across the border. I also visited the Jallianwala Bagh, also known for the Amritsar massacre which took place on 13 April 1919. Troops from the British Indian Army under the command of Colonel Reginald Dyer fired several rounds into a crowd of Indians, who had gathered in Jallianwala Bagh, Amritsar, Punjab.

I was really fortunate enough to visit the beautiful historical places of Punjab and the sweet memories of Punjab are still fresh in my mind. I look forward to visiting Punjab again in the near future.

Ms. Tania Bhatia





#### GLIMPSES OF TRAINING ACROSS THE COUNTRY (BY OUR TRAINERS)













# SISA TIMES VOL - J Inspirational Quotes

All birds find shelter during a rain. But Eagle avoids rain by flying above the Clouds. Problems are common, but attitude makes the difference!! :)



Believing IN yourself IS THE FIRST SECRET TO SUCCESS.

your life Us your STORY. Write Well. EDIT OFTEN.

IHadCancer.com

THERE IS NO ELEVATOR TO SUCCESS. YOU HAVE TO TAKE THE STAIRS

THANK YOU !!