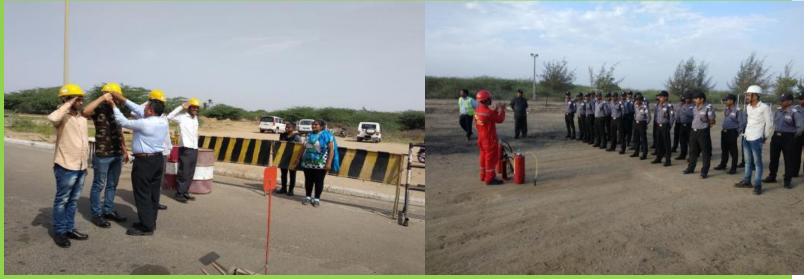

at the border when it closes for the day. It starts with high patriotic spirit from both sides of the border and lasts for about 45 minutes. I was very fortunate to see the parade and the Pakistanis across the border. I also visited the Jallianwala Bagh, also known for the Amritsar massacre which took place on 13 April 1919. Troops from the British Indian Army under the command of Colonel Reginald Dyer fired several rounds into a crowd of Indians, who had gathered in Jallianwala Bagh, Amritsar, Punjab.

I was really fortunate enough to visit the beautiful historical places of Punjab and the sweet memories of Punjab are still fresh in my mind. I look forward to visiting Punjab again in the near future.

Ms. Tania Bhatia





#### GLIMPSES OF TRAINING ACROSS THE COUNTRY (BY OUR TRAINERS)













# SISA TIMES VOL - J Inspirational Quotes

All birds find shelter during a rain. But Eagle avoids rain by flying above the Clouds. Problems are common, but attitude makes the difference!! :)



Believing IN yourself IS THE FIRST SECRET TO SUCCESS.

your life Us your STORY. Write Well. EDIT OFTEN.

IHadCancer.com

THERE IS NO ELEVATOR TO SUCCESS. YOU HAVE TO TAKE THE STAIRS

THANK YOU !!