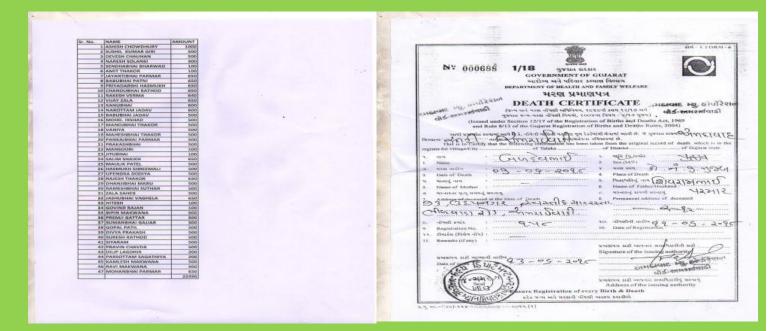

#### This is a good example of humanitarian act shown by Ahmedabad Branch

Our guard Sh. Baldevbhai S. Parmar(LIC-L.DNO-49656) expired on 9<sup>th</sup> June 2018 while returning to his home after duty hours. This is a little Gesture/Consolidation, by Ahmedabad Staff, they jointly collected INR 22,400/- and handed over to the Deceased Family on 13<sup>th</sup> June 2018. They've also submitted the Death Certificate and contribution list of the deceased family to the PF Department so that PF and ESIC advantage can be given to the deceased family.