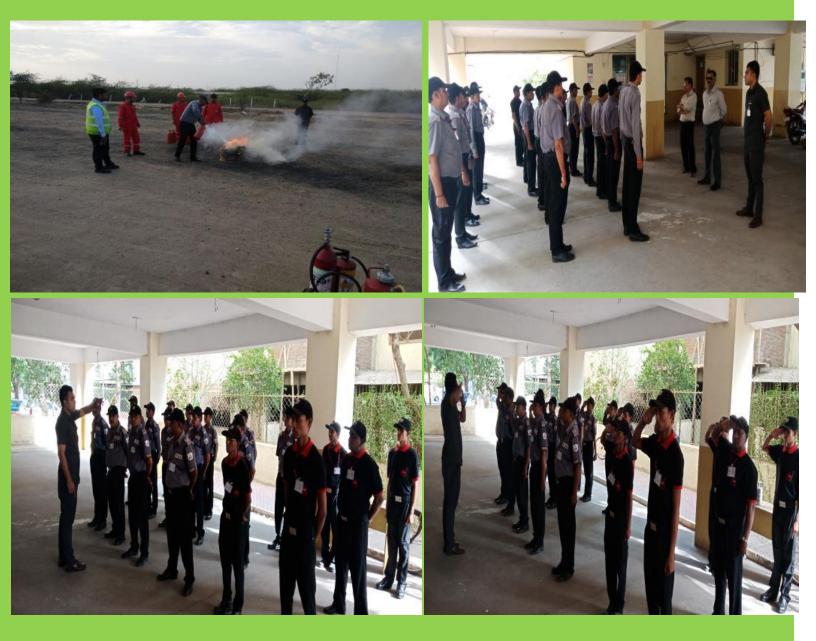

he border when it closes for the day. It starts with high patriotic spirit from both sides of the border and lasts for about 45 minutes. I was very fortunate to see the parade and the Pakistanis across the border. I also visited the Jallianwala Bagh, also known for the Amritsar massacre which took place on 13 April 1919. Troops from the British Indian Army under the command of Colonel Reginald Dyer fired several rounds into a crowd of Indians, who had gathered in Jallianwala Bagh, Amritsar, Punjab.

I was really fortunate enough to visit the beautiful historical places of Punjab and the sweet memories of Punjab are still fresh in my mind. I look forward to visiting Punjab again in the near future.

Ms. Tania Bhatia





#### GLIMPSES OF TRAINING ACROSS THE COUNTRY (BY OUR TRAINERS)













# SISA TIMES VOL - J Inspirational Quotes

All birds find shelter during a rain. But Eagle avoids rain by flying above the Clouds. Problems are common, but attitude makes the difference!! :)



Believing IN yourself IS THE FIRST SECRET TO SUCCESS.

your life Us your STORY. Write Well. EDIT OFTEN.

IHadCancer.com

THERE IS NO ELEVATOR TO SUCCESS. YOU HAVE TO TAKE THE STAIRS

THANK YOU !!