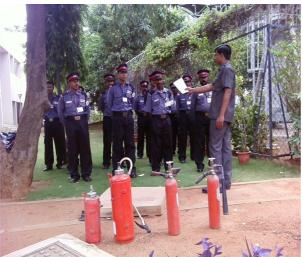

# 

**PAGE NOS.**: 12 **OF** 19

Training Team is working really hard and performing an excellent job while conducting ON JOB TRAINING.

Lets Wish all the very best to our TRAINING TEAM for their outstanding performance !!!

Note: The Client who wishes to conduct ON JOB TRAINING can get in touch with our

Sr. Manager (Training) Mr. Nishith Bhatnagar email - trg@sisasecurity.com / Mobile # 9925227461.

**PAGE NOS. : 13 OF 19** 